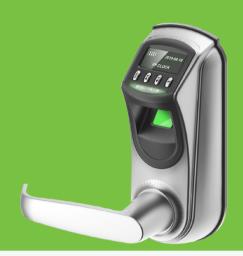

## **L**7000 Fingerprint **Door Lock**

- New generation fingerprint recognition algorithm
- American standard single latch for fast installation and easy replacement
- Handle, latch and strike is reversible design for all door open direction
- Idle handle design to prevent from forcible entry
- OLED display screen with visual menu
- Three independent unlocking methods
- fingerprint, password, mechanical Key

- Smart alarm for low battery & illegal operation
- Normal open mode
- Support query door open logs
- External terminals to draw back
  - up power from a 9V battery
- Backset is adjustable (60 mm or 70 mm)
- Access Timetable Management (optional)

## Specifications

| Material              | Zinc Alloy                                 |
|-----------------------|--------------------------------------------|
| Fingerprint Capacity  | 500                                        |
| Password Capacity     | 100                                        |
| Log Capacity          | 30,000                                     |
| Operating Temperature | 0 °C - 45 °C                               |
| Power Supply          | 4 × AA Alkaline Battery                    |
| Backup Unlock         | Mechanical Key & 9V Battery                |
| Door Thickness        | 35-55 mm (standard)<br>55-75 mm (optional) |