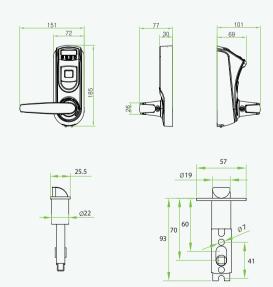

w back
  - up power from a 9V battery
- Backset is adjustable (60 mm or 70 mm)
- Access Timetable Management (optional)

## Specifications

| Material              | Zinc Alloy                                 |
|-----------------------|--------------------------------------------|
| Fingerprint Capacity  | 500                                        |
| Password Capacity     | 100                                        |
| Log Capacity          | 30,000                                     |
| Operating Temperature | 0 °C - 45 °C                               |
| Power Supply          | 4 × AA Alkaline Battery                    |
| Backup Unlock         | Mechanical Key & 9V Battery                |
| Door Thickness        | 35-55 mm (standard)<br>55-75 mm (optional) |

## Dimensions (mm)