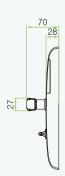

## **LH**4000 **RFID Hotel Lock**



- With advanced 13.56mhz Mifare-1 card technology
- American standard mortise with 5 latches
- Zinc Alloy housing with bright chrome finish (Only outdoor unit)
- With professional hotel lock management software - single click install
- Audit trail records the latest 224 lock transactions
- With warning beeps in low battery power
- Backset is 70 mm

## Specifications

Software: ZKBiolock Hotel Lock System

Card Type: ISO14443 (RFID) Type-A

S70 4KB/ S50 1KB

Operating Temperature: 0 - 45 °C Net Weight: 3 kg

Package Dimension: 410×218×145 mm Door Thickness: 35-55 mm

## Dimensions (mm)