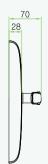

## **LH**4000 **RFID Hotel Lock**



- With advanced 13.56mhz Mifare-1 card technology
- American standard mortise with 5 latches
- Zinc Alloy housing with bright chrome finish (Only outdoor unit)
- With professional hotel lock management software - single click install
- Audit trail records the latest 224 lock transactions
- With warning beeps in low battery power
- Backset is 70 mm

## Specifications

Software: ZKBiolock Hotel Lock System

Card Type: ISO14443 (RFID) Type-A

S70 4KB/ S50 1KB

Operating Temperature: 0 - 45 °C Net Weight: 3 kg

Package Dimension: 410×218×145 mm Door Thickness: 35-55 mm

## Dimensions (mm)