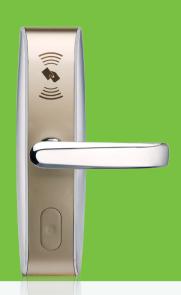

## **LH**4000 **RFID Hotel Lock**

- With advanced 13.56mhz Mifare-1 card technology
- American standard mortise with 5 latches
- Zinc Alloy housing with bright chrome finish (Only outdoor unit)
- With professional hotel lock management software - single click install
- Audit trail records the latest 224 lock transactions
- With warning beeps in low battery power
- Backset is 70 mm