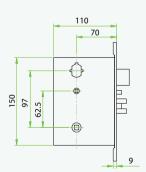

## **LH**4000 **RFID Hotel Lock**



- With advanced 13.56mhz Mifare-1 card technology
- American standard mortise with 5 latches
- Zinc Alloy housing with bright chrome finish (Only outdoor unit)
- With professional hotel lock management software - single click install
- Audit trail records the latest 224 lock transactions
- With warning beeps in low battery power
- Backset is 70 mm

## Specifications

Software: ZKBiolock Hotel Lock System

Card Type: ISO14443 (RFID) Type-A

S70 4KB/ S50 1KB

Operating Temperature: 0 - 45 °C Net Weight: 3 kg

Package Dimension: 410×218×145 mm Door Thickness: 35-55 mm

## Dimensions (mm)