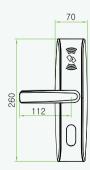

## **LH**4000 **RFID Hotel Lock**



- With advanced 13.56mhz Mifare-1 card technology
- American standard mortise with 5 latches
- Zinc Alloy housing with bright chrome finish (Only outdoor unit)
- With professional hotel lock management software - single click install
- Audit trail records the latest 224 lock transactions
- With warning beeps in low battery power
- Backset is 70 mm

## Specifications

Software: ZKBiolock Hotel Lock System

Card Type: ISO14443 (RFID) Type-A

S70 4KB/ S50 1KB

Operating Temperature: 0 - 45 °C Net Weight: 3 kg

Package Dimension: 410×218×145 mm Door Thickness: 35-55 mm

## Dimensions (mm)