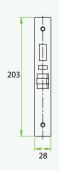

## **LH**4000 **RFID Hotel Lock**



- With advanced 13.56mhz Mifare-1 card technology
- American standard mortise with 5 latches
- Zinc Alloy housing with bright chrome finish (Only outdoor unit)
- With professional hotel lock management software - single click install
- Audit trail records the latest 224 lock transactions
- With warning beeps in low battery power
- Backset is 70 mm

## Specifications

Software: ZKBiolock Hotel Lock System

Card Type: ISO14443 (RFID) Type-A

S70 4KB/ S50 1KB

Operating Temperature: 0 - 45 °C Net Weight: 3 kg

Package Dimension: 410×218×145 mm Door Thickness: 35-55 mm

## Dimensions (mm)