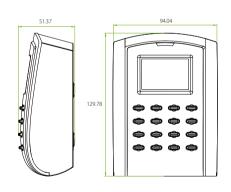

## Dimensions (mm)

### Specifications

| 30,000                                                                         |
|--------------------------------------------------------------------------------|
| 50,000                                                                         |
| TCP/IP, RS232/485, USB-Host                                                    |
| 3 <sup>rd</sup> party electric lock, door sensor, exit button, alarm, doorbell |
| Output & Input                                                                 |
| Anti-passback, workcode                                                        |
| Mifare, HID Prox, Webserver                                                    |
| LCD                                                                            |
| DC 12V                                                                         |
| 0°C ~ 45°C                                                                     |
| 20% ~ 80%                                                                      |
| 129.5mm×95mm×48.5mm (SC103)                                                    |
| 0.7Kg                                                                          |
|                                                                                |