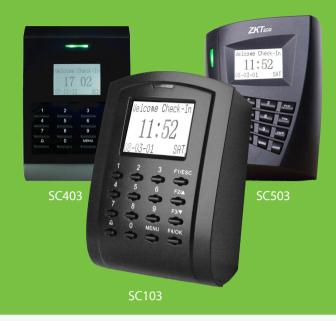

# **SC** Series sc103 / sc403 / sc503

RFID Standalone Access Control Terminal

SC Series is an access control product line produced by ZKTeco, which is made with elegant design and professional surface treatment. The device has lock control, alarm, exit button and door sensor. The wiegandin interface is used to connect external reader to construct master and slave system. Also, the device can be used to connect with a control panel as a reader by wiegand-out interface. The operation can be done on the device through LCD display, also can be done on PC software and uploaded to the device through TCP/IP, RS232/RS485 communication. The USB-host is used for uploading and downloading data, including user template and records. SC Series are suitable for house, small office and factory etc.