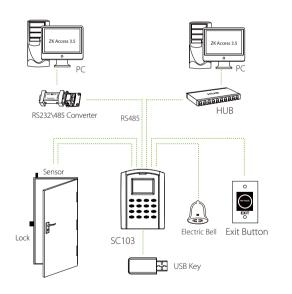

## Configuration

# **SC** Series sc103 / sc403 / sc503

RFID Standalone Access Control Terminal

SC Series is an access control product line produced by ZKTeco, which is made with elegant design and professional surface treatment. The device has lock control, alarm, exit button and door sensor. The wiegandin interface is used to connect external reader to construct master and slave system. Also, the device can be used to connect with a control panel as a reader by wiegand-out interface. The operation can be done on the device through LCD display, also can be done on PC software and uploaded to the device through TCP/IP, RS232/RS485 communication. The USB-host is used for uploading and downloading data, including user template and records. SC Series are suitable for house, small office and factory etc.