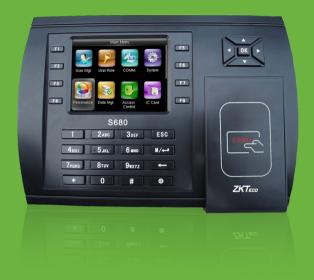

# **S**680 RFID Time & Attendance Terminal

S680 is an RFID Time & Attendance and Access Control Terminal with 3.5"TFT LCD. With the adoption of the brand new firmware and the latest core board platform, S680 perfected its user-friendly

## Specifications

| ID Card Capacity         | 10,000                                                                                                              |
|--------------------------|---------------------------------------------------------------------------------------------------------------------|
| Record Capacity          | 50,000                                                                                                              |
| Display                  | 3.5-inch TFT Screen                                                                                                 |
| Communication            | TCP/IP, RS232/485, USB (host and client)                                                                            |
| Standard Functions       | Workcode, SMS, DST, Self-Service Query, AutomaticStatus Switch,<br>Scheduled-bell, Photo ID, Anti-passback, ID Card |
| Access Control Interface | 3rd Party Electric Lock, Door Sensor, Exit Button, Alarm                                                            |
| Optional Functions       | Mifare/HID, GPRS, Wi-Fi, 3G, Webserver, ADMS, Multiple Verify Mode, External Printer                                |
| Wiegand Sigal            | Input & Output                                                                                                      |
| Software                 | ZKTime Enterprise, ZKTime Small Business, BioTime 7, ZKTime.Net 3.0                                                 |
| Power Supply             | DC 12V 1.5A                                                                                                         |
| Verification Speed       | ≤1 Sec.                                                                                                             |
| Operating Temp.          | 0°C- 45°C                                                                                                           |
| Operating Humidity       | 20% - 80%                                                                                                           |
| Dimension                | 204.99×145.00×47.45mm (Length×Width×Thickness)                                                                      |