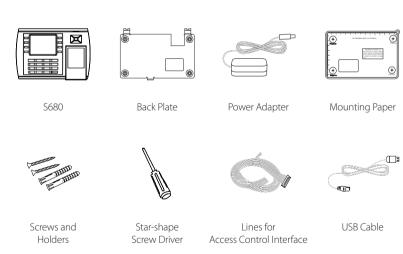

|
| Power Supply             | DC 12V 1.5A                                                                                                         |
| Verification Speed       | ≤1 Sec.                                                                                                             |
| Operating Temp.          | 0°C- 45°C                                                                                                           |
| Operating Humidity       | 20% - 80%                                                                                                           |
| Dimension                | 204.99×145.00×47.45mm (Length×Width×Thickness)                                                                      |

## Configuration



### What's in the Box