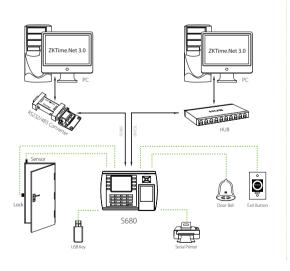

interface and identification speed, it can also control the door and connect with 3rd party electric lock, door sensor, and exit button, etc.

## Configuration